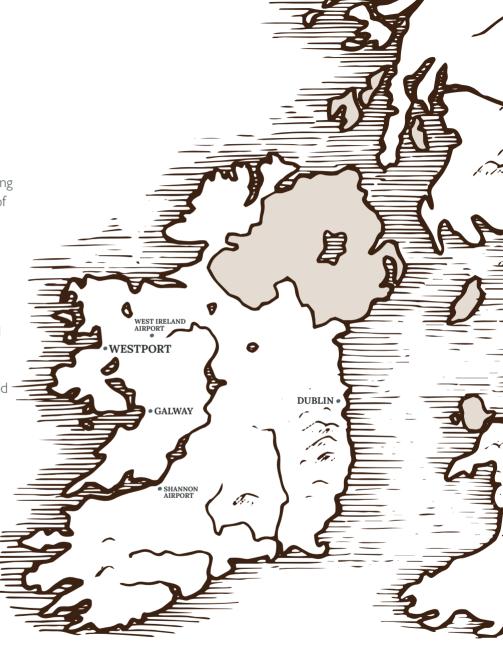

## LOCATION

The charming town of Westport is located along the Wild Atlantic Way, within the 365 islands of Clew Bay on the West of Ireland.

It is located 155 km from Shannon Airport, 65 km from Ireland West Airport, 80 km from Galway City, and 260 km from Dublin City.

With its proximity to stunning beaches, rugged coastline, and Croagh Patrick, Westport offers a unique blend of natural beauty and cultural heritage, making it an essential stop on any Wild Atlantic Way journey.